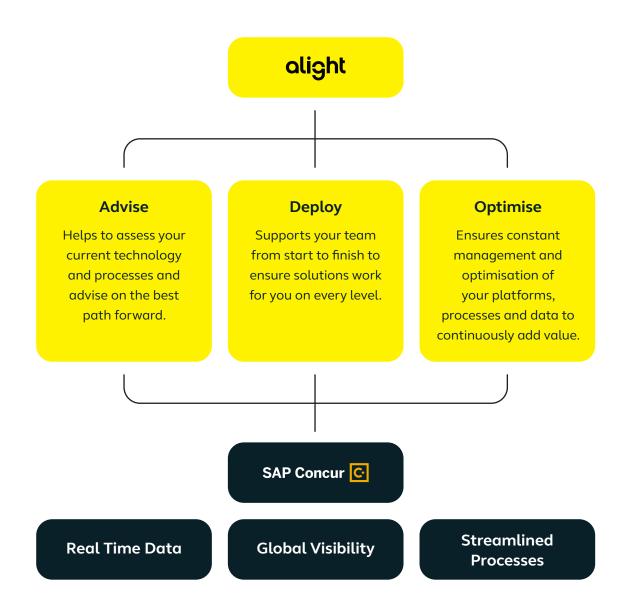

## The combined power of Alight expertise and SAP Concur solutions

Alight's end-to-end Professional Services (Advisory, Deployment and Optimisation) come together with SAP Concur's best-of-breed solutions to help empower your workforce and propel your business forward.

## Maximum power. Minimum energy.

With Alight, implementation of SAP Concur solutions is swift, seamless and effortlessly scalable – with minimum disruption to your business.

Together, our teams can help you deliver the transformation your people demand and your future success depends on.

### Now is the time to harness the power

The combination of Alight and SAP Concur solutions represents a onetwo punch, powering your transformation in response to changing employee needs.

Together, we can help you automate, connect and simplify travel and expense processes, empowering your employees while giving you greater control over spend.