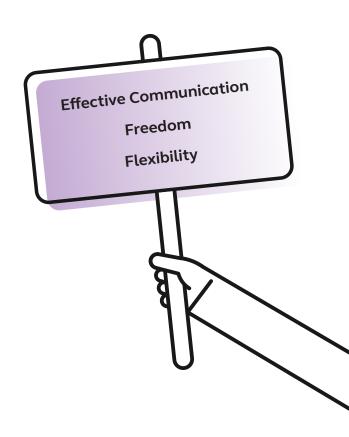

Our 2022 International Workforce and Wellbeing Mindset Study revealed British employees want more effective communication, greater flexibility and the tools and technology to work effectively, wherever they are.

Only through ongoing assessment, refinement, and deployment can you transform successfully, to deliver better communication and more flexibility for your people.