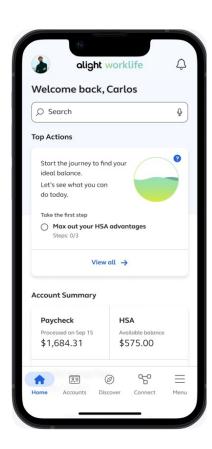

# Give employees an intelligent, connected employee experience with Alight LumenAI™

Alight LumenAI is our next-generation AI engine that powers the Alight Worklife platform. All new and existing AI capabilities are unified in a single ecosystem to drive innovation and enhance outcomes. Expand your HR capabilities with humanlike intelligence to deliver:

- Content personalization
- Predictive guidance
- Chatbot
- Call routing service
- Case routing service
- Decision recommendations

- Anomaly detection
- Document processing
- Fraud activity detection
- Insights
- Auto policy generation